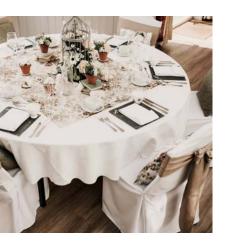

## **INCLUDED IN PRICE**

Evening buffet

Guests Included
Hire for ceremony and reception
Table covers, chair covers and napkins
Complimentary stay in our Bridal Suite
Wedding meal (3 course or buffet)
Drinks for toasting
DJ and dancefloor

45
Seating 45 people
Standard colours
On night of wedding
From standard options
Prosecco (1 glass p/h)
House DJ
From standard options

To add any extra guests to your daytime and evening celebrations to the included package you will be charged £49.95 per person.