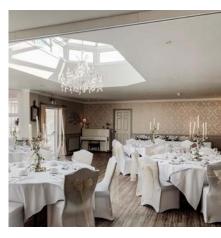

## **INCLUDED IN PRICE**

Evening buffet

Guests Included
Hire for ceremony and reception
Table covers, chair covers and napkins
Complimentary stay in our Bridal Suite
Wedding meal (3 course or buffet)
Drinks for toasting
DJ and dancefloor

45
Seating 45 people
Standard colours
On night of wedding
From standard options
Prosecco (1 glass p/h)
House DJ
From standard options

To add any extra guests to your daytime and evening celebrations to the included package you will be charged £49.95 per person.